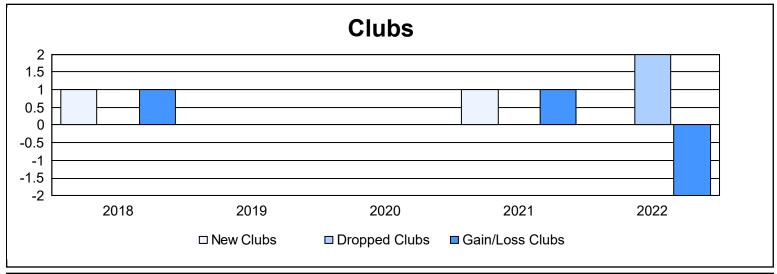

District N 4 As of June 2022 Cumulative

| Year      | New<br>Clubs | Dropped<br>Clubs | Gain/<br>Loss<br>Clubs | New<br>Members | Charter<br>Members | Reinstate<br>Members | Transfer<br>Members | Total<br>Member<br>Added | Total<br>Members<br>Dropped | Gain/<br>Loss<br>Members |
|-----------|--------------|------------------|------------------------|----------------|--------------------|----------------------|---------------------|--------------------------|-----------------------------|--------------------------|
| 2017-2018 | 1            | 0                | 1                      | 137            | 25                 | 3                    | 5                   | 170                      | 155                         | 15                       |
| 2018-2019 | 0            | 0                | 0                      | 123            | 2                  | 0                    | 4                   | 129                      | 107                         | 22                       |
| 2019-2020 | 0            | 0                | 0                      | 61             | 3                  | 3                    | 7                   | 74                       | 133                         | -59                      |
| 2020-2021 | 1            | 0                | 1                      | 53             | 27                 | 0                    | 4                   | 84                       | 121                         | -37                      |
| 2021-2022 | 0            | 2                | -2                     | 79             | 10                 | 1                    | 1                   | 91                       | 126                         | -35                      |
| Average   | 0            | 0                | 0                      | 91             | 13                 | 1                    | 4                   | 110                      | 128                         | -19                      |